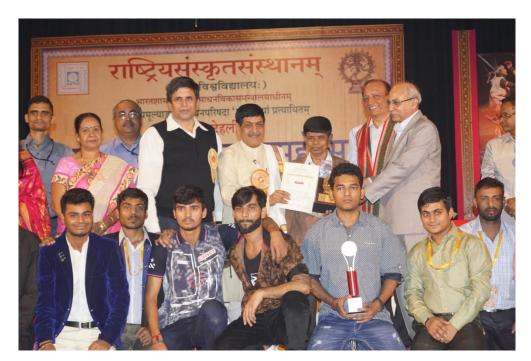

# 6. Training on Composing Sanskrit Creative Poetry and Dramaturgy:

प्रपत्रसङ्ख्या-14

| गटाप्ट्र राज्यस्तरीय-शास्त्रीयस्पर्धाः | (2016-17) |
|----------------------------------------|-----------|
|----------------------------------------|-----------|